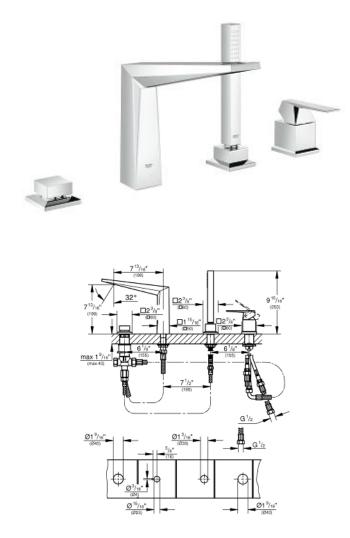

## ALLURE BRILLIANT Four-Hole Bathtub Faucet with Handshower MODEL # 19787001

Product Description: ALLURE BRILLIANT Four-Hole Bathtub Faucet with Handshower

Standard Specification:

- GROHE SilkMove ceramic cartridge
- GROHE StarLight chrome finish
- Consisting of:
- Pre-assembled spout mounting
- Bath spout with integrated flow control
- Bath/shower diverter
- Hand shower Euphoria Cube+ (27 888 000) 1.75 gpm
- 79" metal shower hose
- Stainless steel flex lines
- Protected against backflow

## Applicable Codes & Standards:

- Energy Policy Act of 1992
- ASME A112.18.1/CSA B125.1
- ICC/ANSI A117.1

Color:

□ 19787001 StarLight Chrome